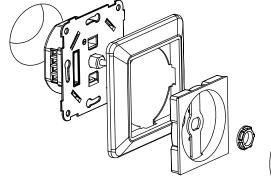

Mounts in the standard electrical box or surface mounting

Short-circuit protection
Over load protection

Over temperature protection Lamp breakdown protection