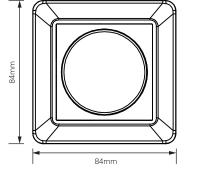

may be necessary to increase the load to 10W.

Must be installed by registered electrical company.

Driftsspenning: 220-240V/AC~ 50Hz &

LED lampe:

RL modus: 5-100W

RC modus: 5-300W

Elektronisk trafo/halogen:

Halogenlampe 240V:

RL mode: 5-100W RC mode: 5-300W

Monteres i standard veggboks eller som påvegg

Kortslutningssikring Overbelastningssikring Overtemperaturbeskyttelse

Elektronisk utkobling ved lampefeil

Operating voltage: 220-240V/AC ~ 50Hz<sup>\$\varepsilon\$</sup>

LED lamp:

RL mode: 5-100W

RC mode: 5-300W

Electronic transformer /halogen:

Halogen Lamp 240V:

RL mode: 5-100W RC mode: 5-300W

Mounts in the standard electrical box or surface mounting

Short-circuit protection
Over load protection

Over temperature protection Lamp breakdown protection



## MÅL / MEASURES