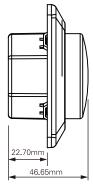

y be necessary to increase the load to 10W.

Must be installed by registered electrical company.

Driftsspenning: 220-240V/AC~ 50Hz &

LED lampe:

RL modus: 5-100W

RC modus: 5-300W

Elektronisk trafo/halogen:

Halogenlampe 240V:

RL mode: 5-100W RC mode: 5-300W

Monteres i standard veggboks eller som påvegg

Kortslutningssikring Overbelastningssikring Overtemperaturbeskyttelse

Elektronisk utkobling ved lampefeil

Operating voltage: 220-240V/AC ~ 50Hz<sup>\$\varepsilon\$</sup>

LED lamp:

RL mode: 5-100W

RC mode: 5-300W

Electronic transformer /halogen:

Halogen Lamp 240V:

RL mode: 5-100W RC mode: 5-300W

Mounts in the standard electrical box or surface mounting

Short-circuit protection
Over load protection

Over temperature protection Lamp breakdown protection



## MÅL / MEASURES