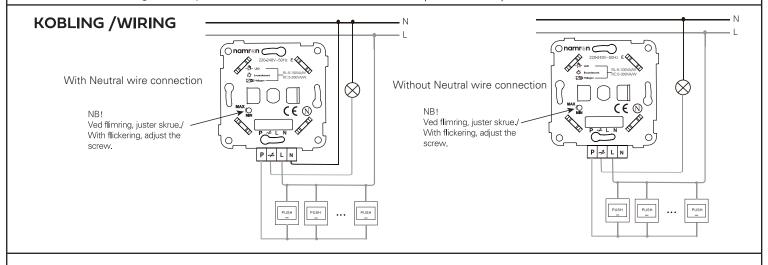

## 220-240V~ 50Hz<sup>€</sup>

**∞** C ∈ IP 20

Dette er en universiell trykk/vri-dimmer. Dimmeren kan benyttes i endevendersystem med impulsbryter. Dimmeren detekterer automatisk om lyskilden er fasesnitt eller faseavsnitt.

Min. last avhenger etter hvilken type lyskilde eller elektronisk omformer. Det kan være nødvendig å øke belastningen til 10W.

Må installeres av registrert elektroforetak.

This is a universal push/rotary dimmer. The dimmer may be used in the two way switch wiring system with push switch. The dimmer will auto detect whether the light source is leading or trailing edge.

Min. load depends on the type of light source or electronic converter. It may be necessary to increase the load to 10W.

Must be installed by registered electrical company.

Driftsspenning: 220-240V/AC~ 50Hz &